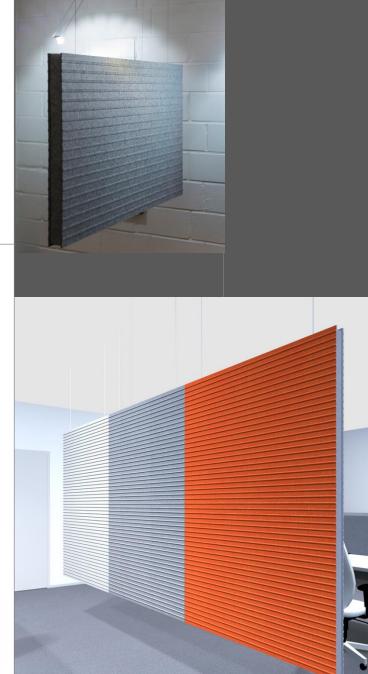

## LED light source, 3000/4000 Kelvin, CRI 90+. 24 V DC, 60 LEDs / m, 7,2 W. Optics: micro-prism or opalescence shield. Integrated transformer.

Acoustic panel Suspended Screen Stripe

Designed 2016

# Vertical panel

Horizontal panel

Max. Height 1600 mm

Materials: 100% **polyester felt and** fiber. Made from recycled polyester fibers. Manufactured without solvents or other chemicals. Emission class for fiber raw material: M1. Materials recyclable. Designed and manufactured in Finland.