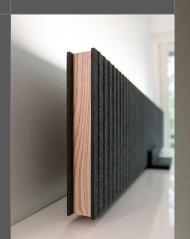

Acusta Oy, <u>www.acusta.fi</u>, <u>marko.stahlstedt@acusta.fi</u>, +358 400 413 127

Acoustic panel Wall Kide

Designed 2018

Materials: 100% polyester felt and fiber. Made from recycled polyester fibers. Manufactured without solvents or other chemicals. Emission class for fiber raw material: M1. Materials recyclable. Designed and manufactured in Finland.