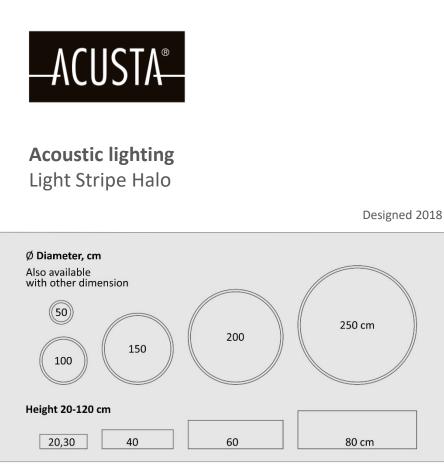

### Acusta Light Stripe Halo

An acustic light bulb. In addition to good light properties, the acoustic body and surface material together effectively absorb environmental noise. Suitable for both individual lighting, for example on a dining area or as a general lighting fixture.

Installation hanging on ceiling.

## LED light source, 3000/4000 Kelvin, CRI 90+. 24 V DC, 60 LEDs / m, 7,2 W. Optics: micro-prism or opalescence shield. Integrated transformer.

Acoustic panel Suspended Screen Stripe

Designed 2016