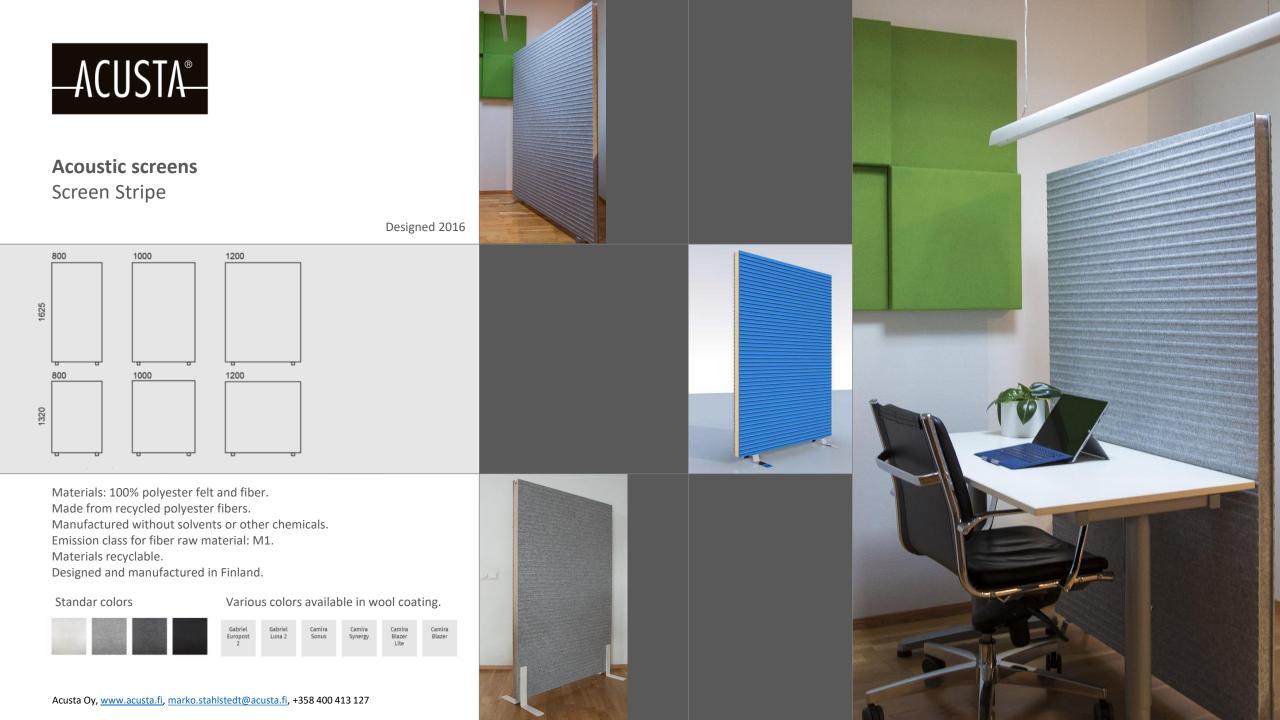

## LED light source, 3000/4000 Kelvin, CRI 90+. 24 V DC, 60 LEDs / m, 7,2 W. Optics: micro-prism or opalescence shield. Integrated transformer.

Acoustic panel Suspended Screen Stripe

Designed 2016

# Vertical panel

Horizontal panel

Max. Height 1600 mm

Materials: 100% **polyester felt and** fiber. Made from recycled polyester fibers. Manufactured without solvents or other chemicals. Emission class for fiber raw material: M1. Materials recyclable. Designed and manufactured in Finland.

#### Standar colors

Various colors available in wool coating.

Photos from Acusta Photo Library Possibility to use customer's own photos

580x580x40

500x500x40

40