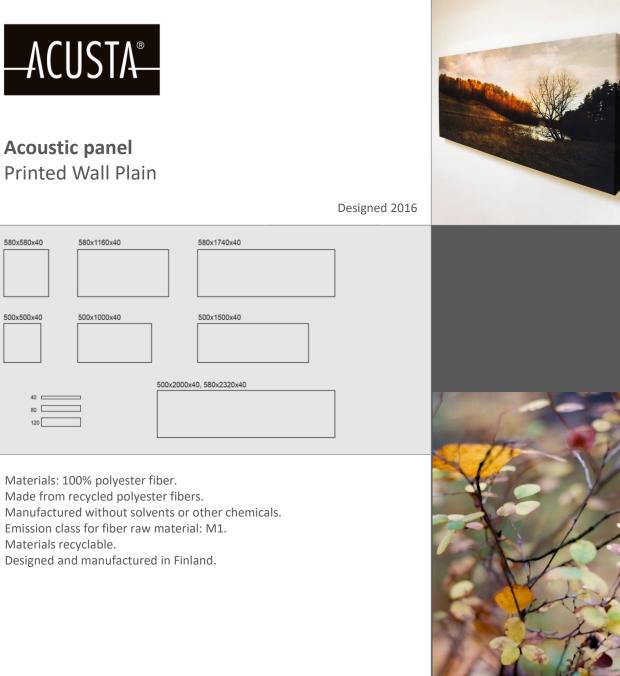

#### Standar colors

Various colors available in wool coating.

Photos from Acusta Photo Library Possibility to use customer's own photos

580x580x40

500x500x40

40