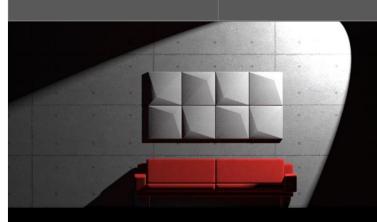

Acusta Oy, <u>www.acusta.fi</u>, <u>marko.stahlstedt@acusta.fi</u>, +358 400 413 127

Acoustic panel Wall Kide

Designed 2018

Materials: 100% polyester felt and fiber. Made from recycled polyester fibers. Manufactured without solvents or other chemicals. Emission class for fiber raw material: M1. Materials recyclable. Designed and manufactured in Finland.