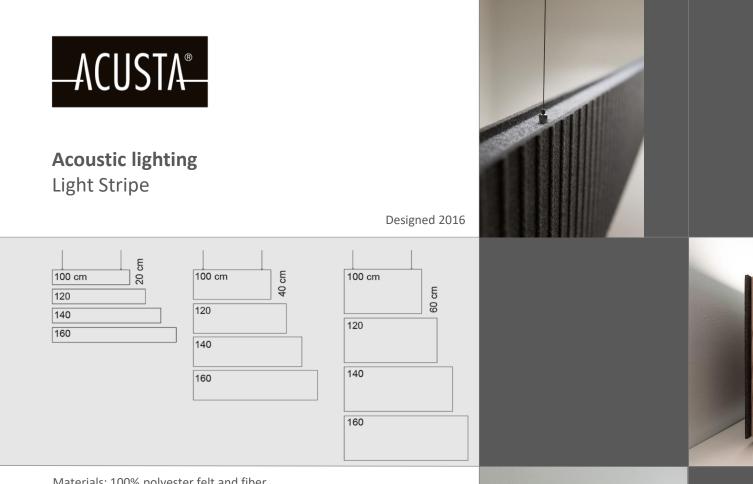

#### Standar colors

Various colors available in wool coating.

An acustic light bulb. In addition to good light properties, the acoustic body and surface material together effectively absorb environmental noise. Suitable for both individual lighting, for example on a dining area or as a general lighting fixture. Installation hanging on ceiling, wall or floor on a stand.

LED light source, 3000/4000 Kelvin, CRI 80+ or 90+. 24 V DC, 56 LEDs / m, 9.6 W / 14,2W, 19,2W m. Optics: micro-prism or opalescence shield. Integrated transformer.

Materials: 100% polyester felt and fiber. Made from recycled polyester fibers. Manufactured without solvents or other chemicals. Emission class for fiber raw material: M1. Materials recyclable. Designed and manufactured in Finland.