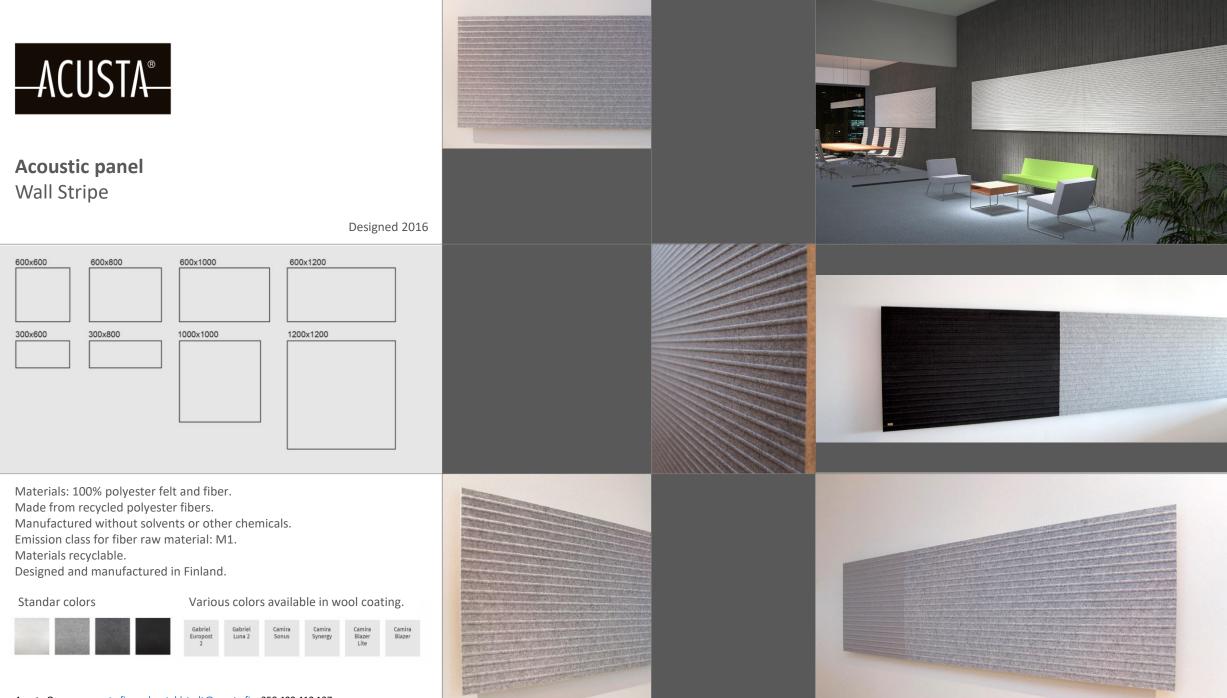

## LED light source, 3000/4000 Kelvin, CRI 90+. 24 V DC, 60 LEDs / m, 7,2 W. Optics: micro-prism or opalescence shield. Integrated transformer.

Acoustic panel Suspended Screen Stripe

Designed 2016

# Vertical panel

Horizontal panel

Max. Height 1600 mm

Materials: 100% **polyester felt and** fiber. Made from recycled polyester fibers. Manufactured without solvents or other chemicals. Emission class for fiber raw material: M1. Materials recyclable. Designed and manufactured in Finland.