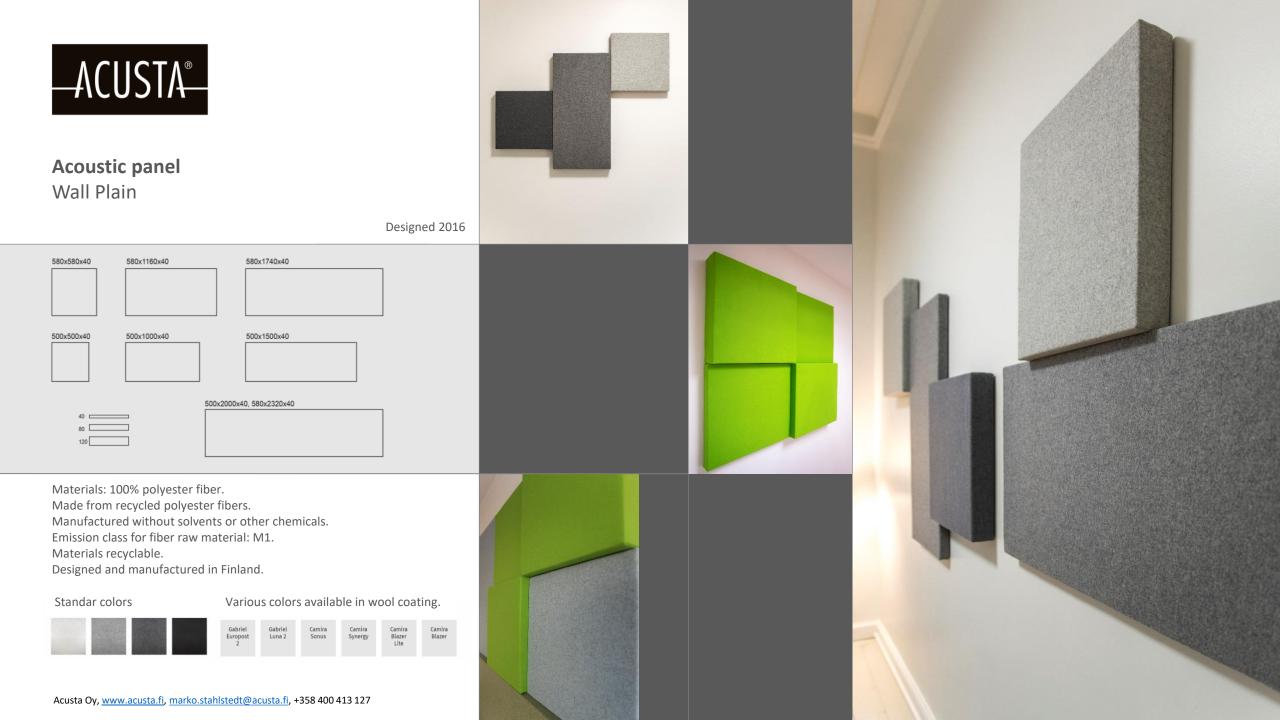

Acusta Oy, <u>www.acusta.fi</u>, <u>marko.stahlstedt@acusta.fi</u>, +358 400 413 127

Acoustic panel Wall Kide

Designed 2018

Materials: 100% polyester felt and fiber. Made from recycled polyester fibers. Manufactured without solvents or other chemicals. Emission class for fiber raw material: M1. Materials recyclable. Designed and manufactured in Finland.