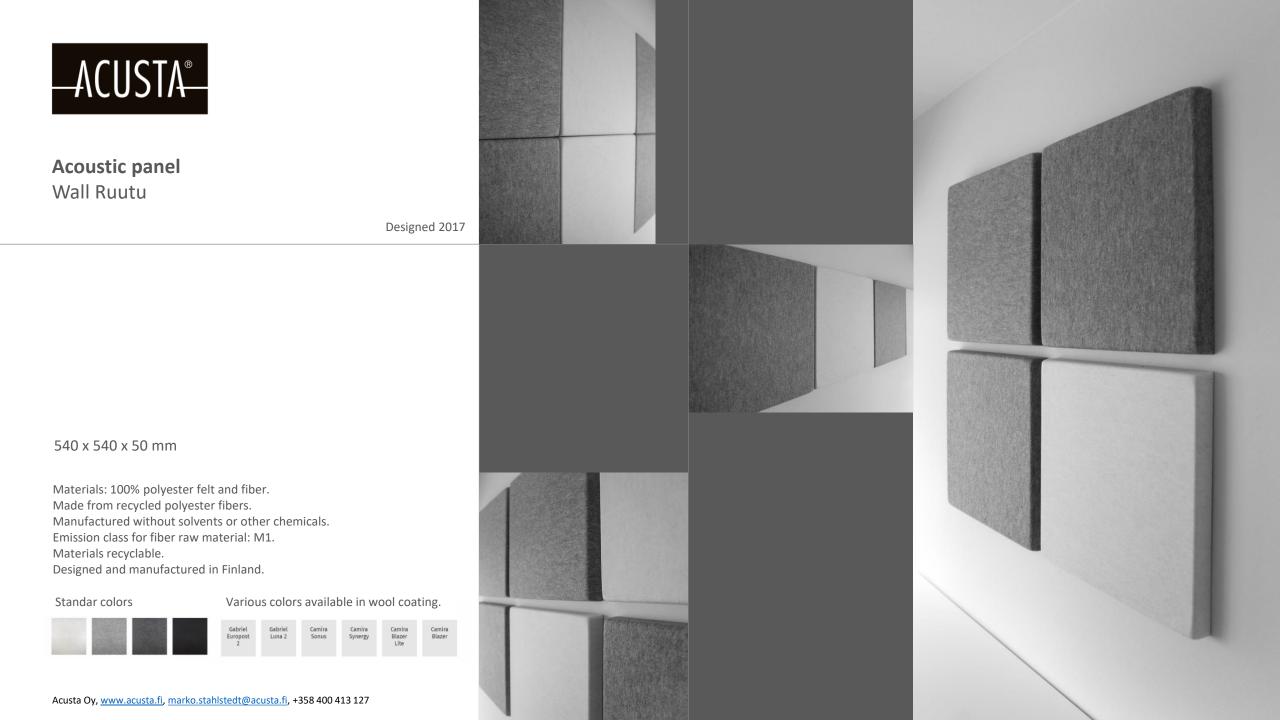

Acusta Oy, <u>www.acusta.fi</u>, <u>marko.stahlstedt@acusta.fi</u>, +358 400 413 127

Acoustic panel Wall Kide

Designed 2018

Materials: 100% polyester felt and fiber. Made from recycled polyester fibers. Manufactured without solvents or other chemicals. Emission class for fiber raw material: M1. Materials recyclable. Designed and manufactured in Finland.

## Standar colors

Various colors available in wool coating.

Acusta Oy, <u>www.acusta.fi</u>, <u>marko.stahlstedt@acusta.fi</u>, +358 400 413 127

Materials: 100% polyester felt and fiber. Made from recycled polyester fibers. Manufactured without solvents or other chemicals. Emission class for fiber raw material: M1. Materials recyclable. Designed and manufactured in Finland.