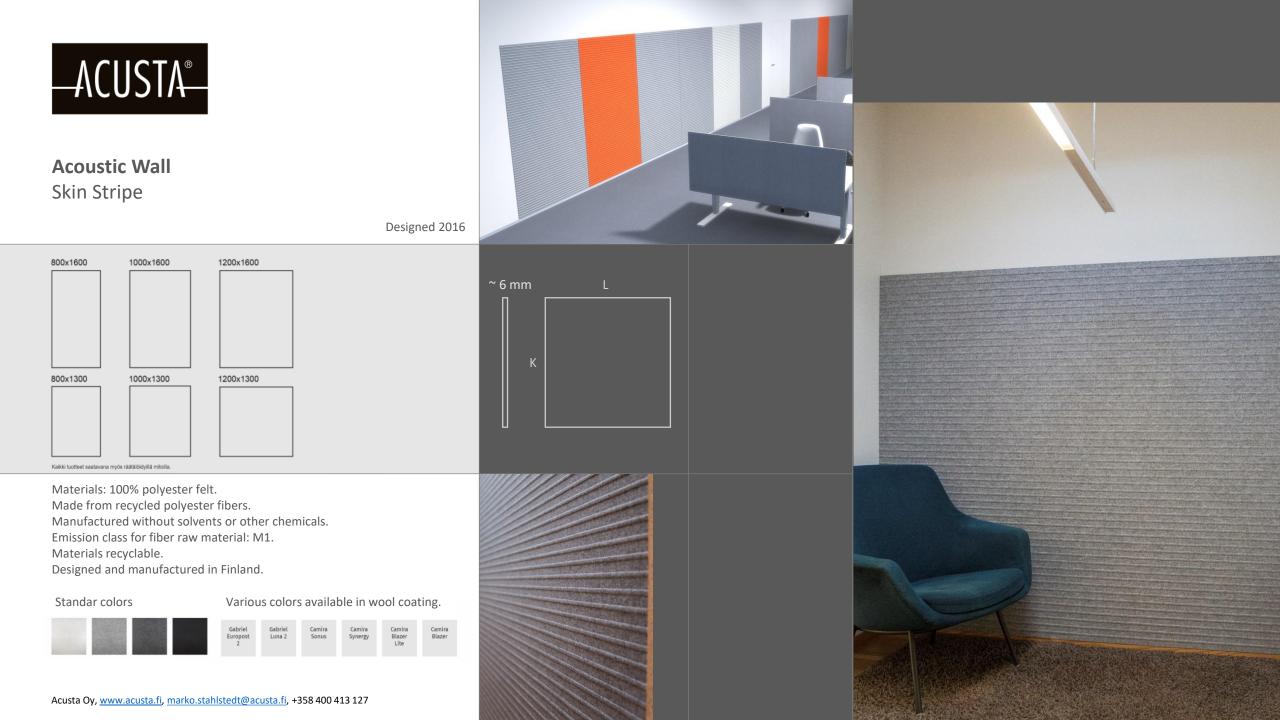

# Vertical panel

Horizontal panel

Max. Height 1600 mm

Materials: 100% **polyester felt and** fiber. Made from recycled polyester fibers. Manufactured without solvents or other chemicals. Emission class for fiber raw material: M1. Materials recyclable. Designed and manufactured in Finland.