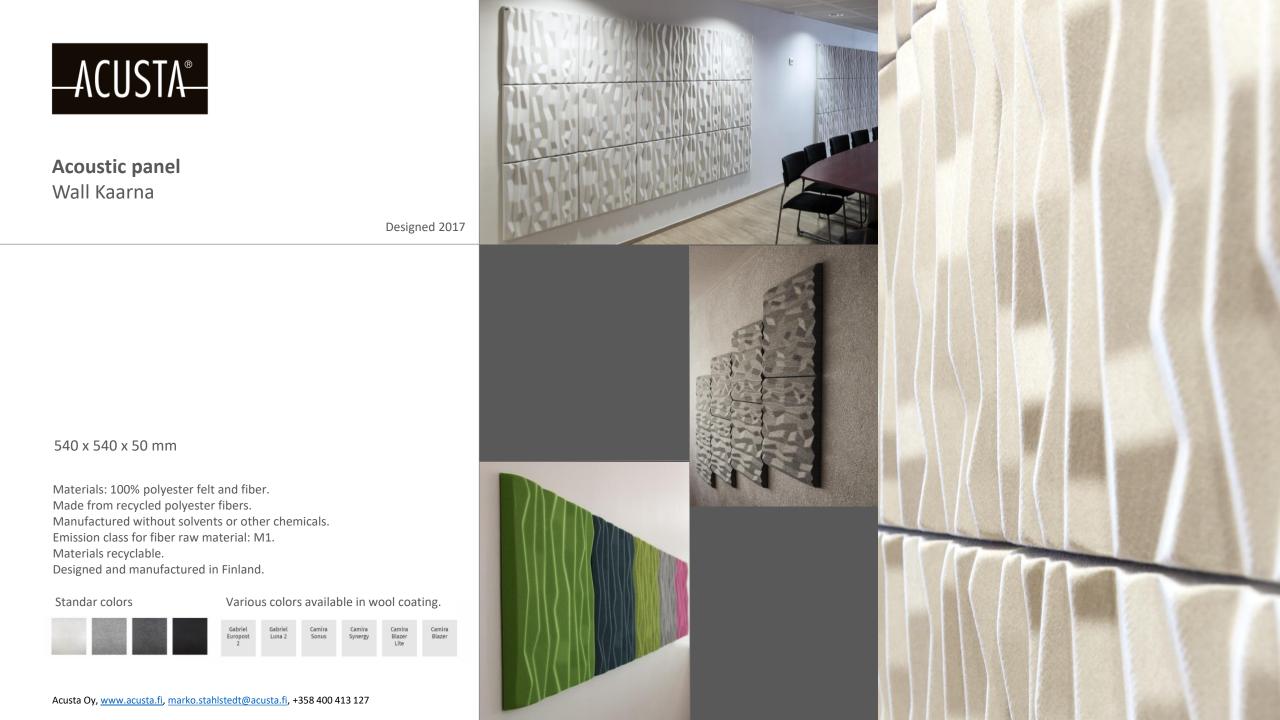

Acusta Oy, <u>www.acusta.fi</u>, <u>marko.stahlstedt@acusta.fi</u>, +358 400 413 127

Acoustic panel Wall Kide

Designed 2018

Materials: 100% polyester felt and fiber. Made from recycled polyester fibers. Manufactured without solvents or other chemicals. Emission class for fiber raw material: M1. Materials recyclable. Designed and manufactured in Finland.