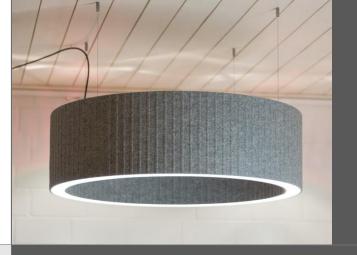

#### Standar colors

Various colors available in wool coating.

An acustic light bulb. In addition to good light properties, the acoustic body and surface material together effectively absorb environmental noise. Suitable for both individual lighting, for example on a dining area or as a general lighting fixture. Installation hanging on ceiling, wall or floor on a stand.

### Acusta Light Stripe Halo

An acustic light bulb. In addition to good light properties, the acoustic body and surface material together effectively absorb environmental noise. Suitable for both individual lighting, for example on a dining area or as a general lighting fixture.

Installation hanging on ceiling.