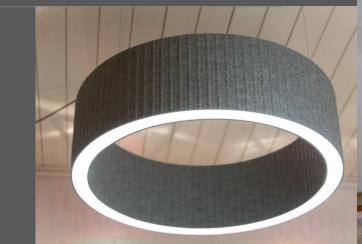

#### Standar colors

Various colors available in wool coating.

An acustic light bulb. In addition to good light properties, the acoustic body and surface material together effectively absorb environmental noise. Suitable for both individual lighting, for example on a dining area or as a general lighting fixture. Installation hanging on ceiling, wall or floor on a stand.

### Acusta Light Stripe Halo

An acustic light bulb. In addition to good light properties, the acoustic body and surface material together effectively absorb environmental noise. Suitable for both individual lighting, for example on a dining area or as a general lighting fixture.

Installation hanging on ceiling.