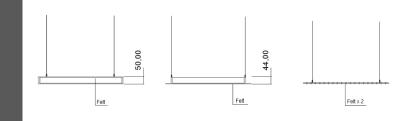

LED light source, 3000/4000 Kelvin, CRI 80+ or 90+. 24 V DC, 56 LEDs / m, 9.6 W / 14,2W, 19,2W m. Optics: micro-prism or opalescence shield. Integrated transformer.

Materials: 100% polyester felt and fiber. Made from recycled polyester fibers. Manufactured without solvents or other chemicals. Emission class for fiber raw material: M1. Materials recyclable. Designed and manufactured in Finland.

## LED light source, 3000/4000 Kelvin, CRI 90+. 24 V DC, 60 LEDs / m, 7,2 W. Optics: micro-prism or opalescence shield. Integrated transformer.

Acoustic panel Suspended Screen Stripe

Designed 2016