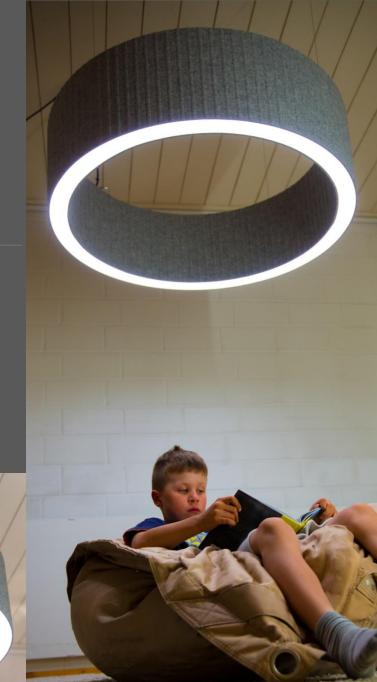

#### Standar colors

Various colors available in wool coating.

An acustic light bulb. In addition to good light properties, the acoustic body and surface material together effectively absorb environmental noise. Suitable for both individual lighting, for example on a dining area or as a general lighting fixture. Installation hanging on ceiling, wall or floor on a stand.

### Acusta Light Stripe Halo

An acustic light bulb. In addition to good light properties, the acoustic body and surface material together effectively absorb environmental noise. Suitable for both individual lighting, for example on a dining area or as a general lighting fixture.

Installation hanging on ceiling.