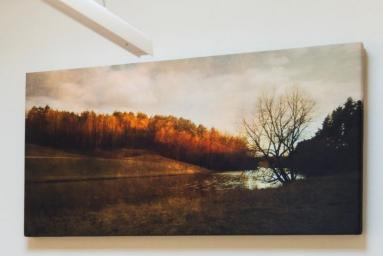

#### Standar colors

Various colors available in wool coating.

Photos from Acusta Photo Library Possibility to use customer's own photos

580x580x40

500x500x40

40