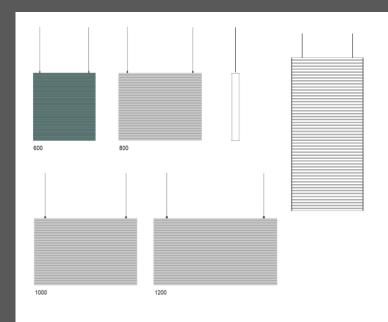

## Standar colors

Various colors available in wool coating.

Acusta Oy, <u>www.acusta.fi</u>, <u>marko.stahlstedt@acusta.fi</u>, +358 400 413 127

Materials: 100% polyester felt and fiber. Made from recycled polyester fibers. Manufactured without solvents or other chemicals. Emission class for fiber raw material: M1. Materials recyclable. Designed and manufactured in Finland.

Standar colors

Various colors available in wool coating.

#### Standar colors

Various colors available in wool coating.

Photos from Acusta Photo Library Possibility to use customer's own photos

580x580x40

500x500x40

40